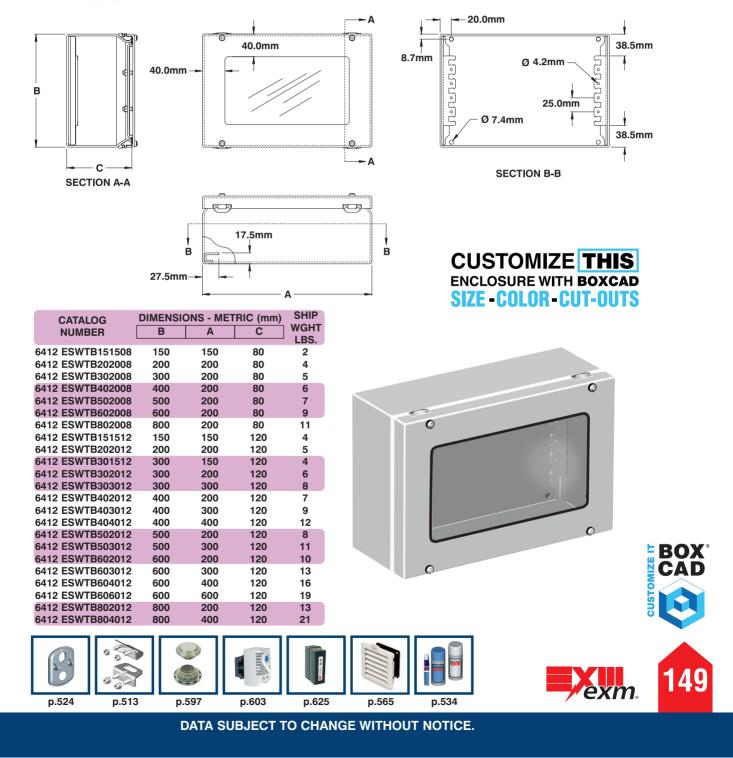

#### WATER, OIL & DUST TIGHT WINDOWED TERMINAL BOXES, METRIC

The 6412 ESWTB screw cover oil and dust tight enclosures are used indoors and outdoors to protect the enclosed controls from dust, dirt, oil and water splashing. The box and cover are made from code gauge steel with all seams continuously welded. The window is made of <sup>1</sup>/<sub>4</sub> inch polycarbonate. The opening has a curled lip around all sides to increase rigidity and prevent dripping water from entering the box when the door is open. A high quality robotically poured-inplace seamless gasket ensures a complete and durable water-tight seal. The enclosure can be internally or externally mounted using optional wall mounting feet. These feet have oblong holes to facilitate installation. Mounting brackets are supplied on the bottom of the enclosure. Inner panels

can be ordered separately. (see page 174) Enclosures are finished with heat fused powder paint, electrostatically applied on a pretreated base. Box is RAL7035 textured light gray.

CSA Certified / UL Listed. NEMA/EEMAC 4-12 / IP66